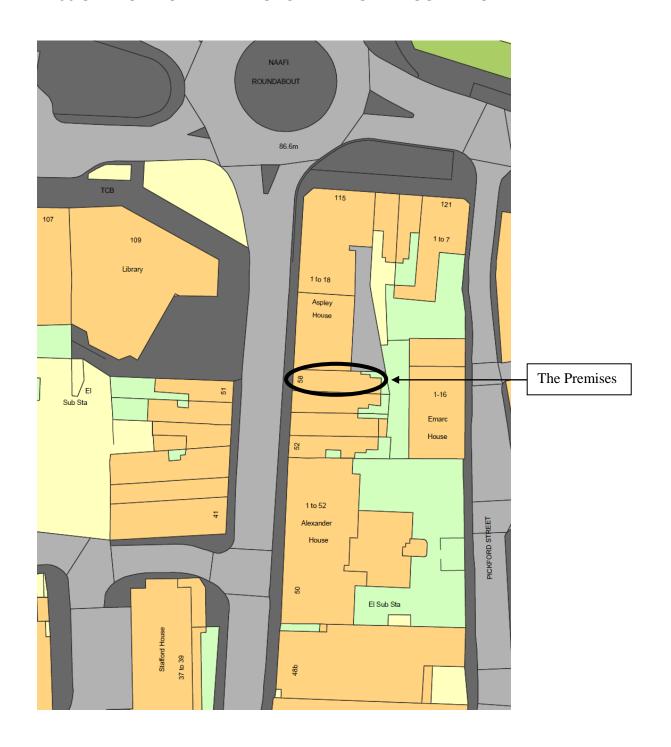

#### 58 STATION ROAD ALDERSHOT HAMPSHIRE GU11 1BG

#### 2.0 BACKGROUND

- 2.1. An application for premises licence was submitted on 19<sup>th</sup> December 2018 by SK PVT Limited, in respect of the premises at 58 Station Road, Aldershot, GU11 1BG.
- 2.2. A map of the area showing the general location of the premises is given at **appendix A**.

# **APPENDIX A**

# **MAP OF THE AREA**

# 58 STATION ROAD ALDERSHOT HAMPSHIRE GU11 1BG